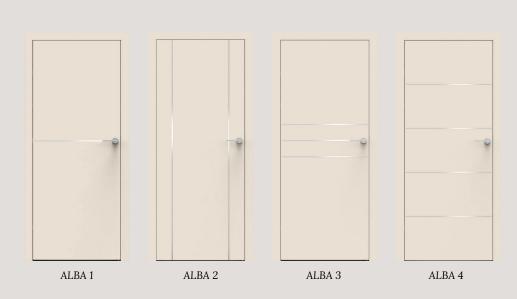

Download the color card

PAINTED RAL 9003

**DI MODA** burlington oak

NATURE rustic oak

DI MODA cashmere

DI MODA sage

ALBA subtle interior jewelry

ALBA doors, with their horizontal and vertical inlays, offer an elegant touch to your space. Their delicate patterns bring harmony and subtlety, giving your interior a unique character. Discover how these doors can inspire the creation of one-of-a-kind designs.

#### **ALBA**

an elegant frame

#### **ALBA**

ALBA doors with inlays in aluminum, black, white, gold, in natural finish or durable corian, as well as the option of milling only, allow you to create a unique design. Choose a detail that highlights your interior's character and adds unparalleled elegance.