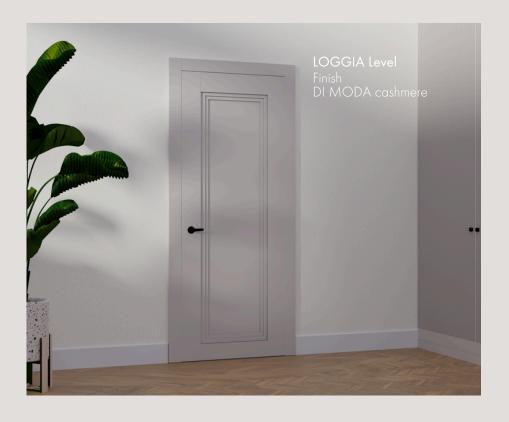

# LOGGIA beauty lies in simplicity

LOGGIA is a model that will appeal to lovers of simple, classic forms.

In the version with muntins, these doors are perfect for spaces like an office or library entrance. They are equipped with safety glass for added security.

#### various glazing options

#### **LOGGIA**

fall in love with different options