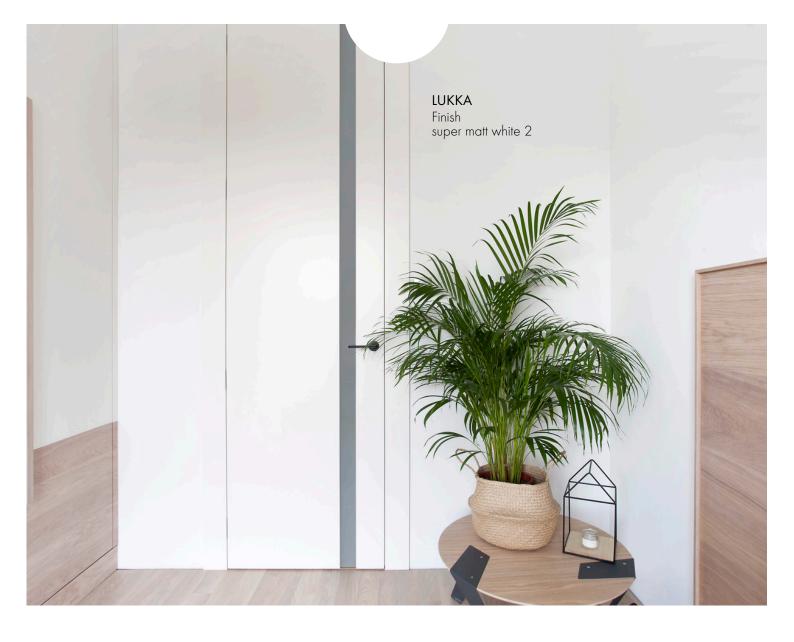

over how these doors can inspire the creation of one-of-a-kind designs.





#### **ALBA**

an elegant frame









## freedom of choice







#### **ALBA**

ALBA doors with inlays in aluminum, black, white, gold, in natural finish or durable corian, as well as the option of milling only, allow you to create a unique design. Choose a detail that highlights your interior's character and adds unparalleled elegance.









# LOGGIA beauty lies in simplicity

LOGGIA is a model that will appeal to lovers of simple, classic forms.

In the version with muntins, these doors are perfect for spaces like an office or library entrance. They are equipped with safety glass for added security.



#### various glazing options

















#### **LOGGIA**

fall in love with different options







# close the delicacy of light, the power of design

Doors with narrow glazing near handle combine modern the design with functionality. subtle glass panel allows natural light to flow through, adding of warmth and a sense spaciousness to the interior. This is the perfect solution for those who value both style and comfort in their space design.



#### **LUKKA**

#### brightens up the interior













### **CLOSE** wide possibilities of narrow glazing







# FLAT a model with countless possibilities



Discover doors that redefine space, combining classic simplicity with modern style. The minimalist form of the Flat model is a blank canvas on which you paint the character of your interior. Regardless of the style - loft, Scandinavian or elegant - these doors open up endless arrang