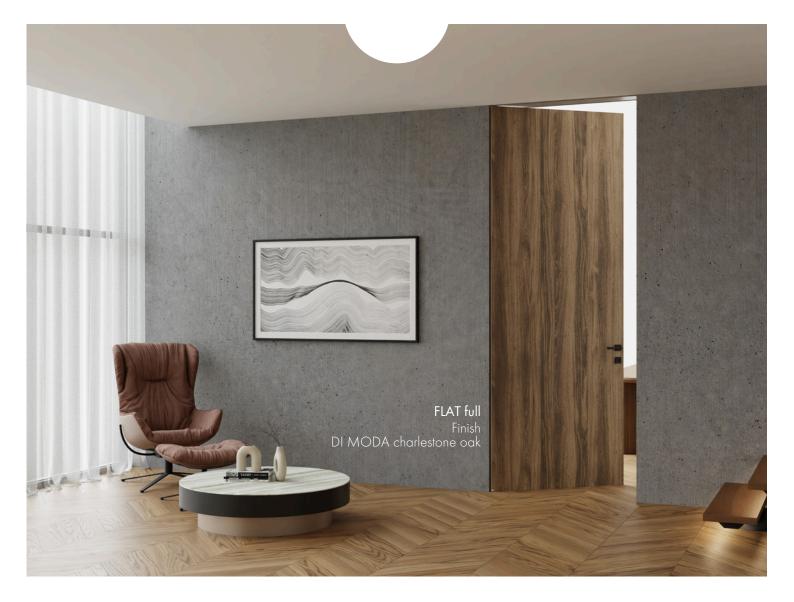

# FLAT a model with countless possibilities

Discover doors that redefine space, combining classic simplicity with modern style. The minimalist form of the Flat model is a blank canvas on which you paint the character of your interior. Regardless of the style - loft, Scandinavian or elegant - these doors open up endless arrangement possibilities, emphasizing the uniqueness of each room.

FLAT close-up of detail

FLAT with mirror

FLAT small frame

FLAT large frame

FLAT large split frame

#### - FLAT hidden, high, perverse

FLAT does not limit you in any dimension - available in various heights, with the option of reverse rebate and hidden hinges, they adapt to your vision. These are doors that combine functionality with unlimited freedom of arrangement.

# FLAT let your imagination carry you