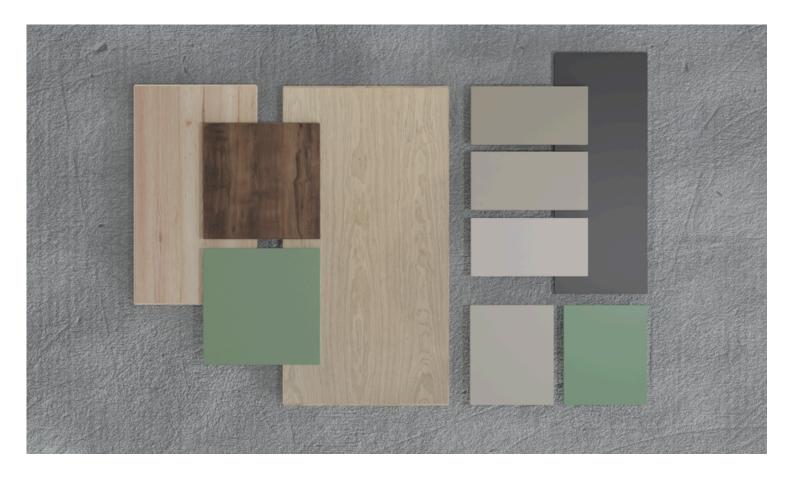

# Colors - match the interior to yourself

You can choose from durable veneers, natural wood finishes, or dozens of lacquer colors.

While white and oak remain timeless favorites, in 2024 cashmere and sage have captured the hearts of Poles.

Download the color card

PAINTED RAL 9003

**DI MODA** burlington oak

NATURE rustic oak

DI MODA cashmere

DI MODA sage

ALBA subtle interior jewelry

ALBA doors, with their horizontal and vertical inlays, offer an elegant touch to your space. Their delicate patterns bring harmony and subtlety, giving your interior a unique character. Discover how these doors can inspire the creation of one-of-a-kind designs.