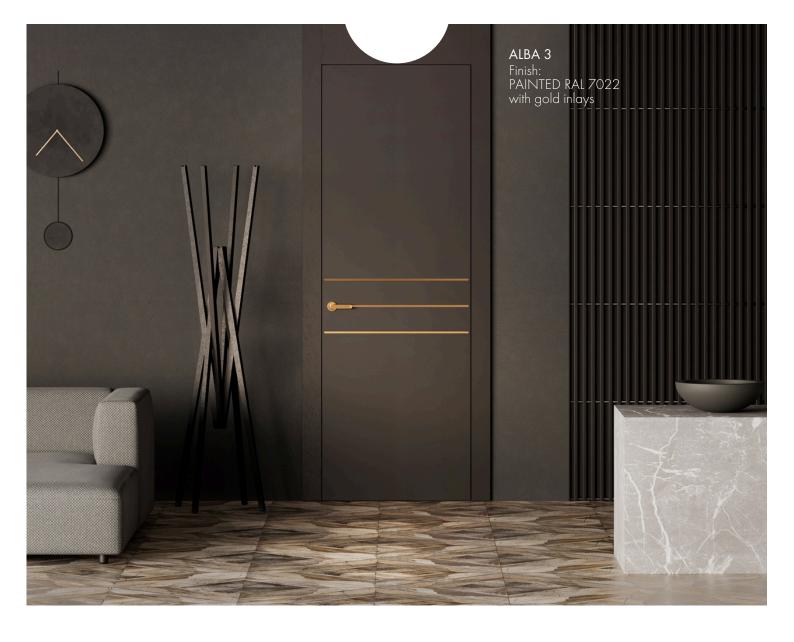

Download the color card

PAINTED RAL 9003

**DI MODA** burlington oak

NATURE rustic oak

DI MODA cashmere

DI MODA sage

ALBA subtle interior jewelry

ALBA doors, with their horizontal and vertical inlays, offer an elegant touch to your space. Their delicate patterns bring harmony and subtlety, giving your interior a unique character. Discover how these doors can inspire the creation of one-of-a-kind designs.

#### **ALBA**

an elegant frame

#### **ALBA**

ALBA doors with inlays in aluminum, black, white, gold, in natural finish or durable corian, as well as the option of milling only, allow you to create a unique design. Choose a detail that highlights your interior's character and adds unparalleled elegance.