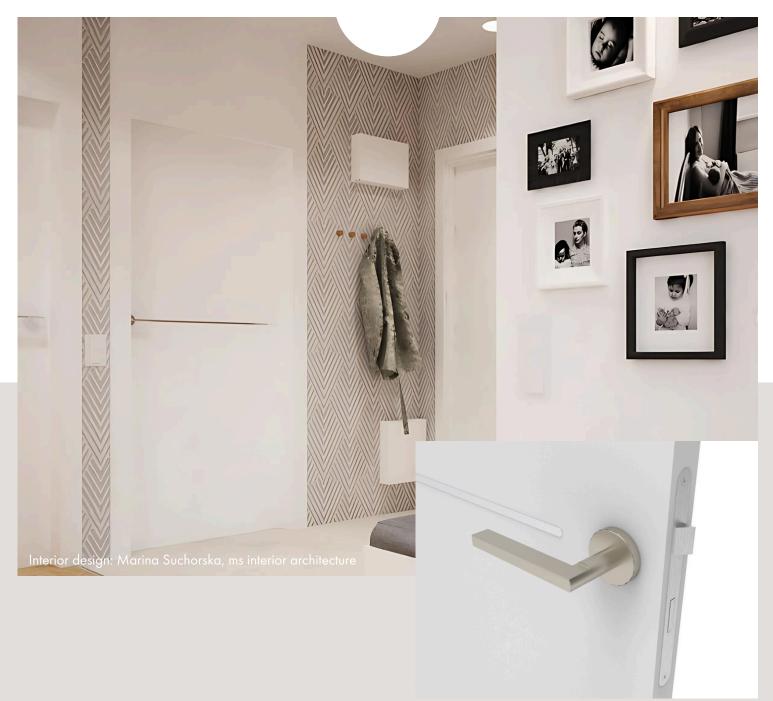

#### widened casings

Choose widened top or side casings. You can also integrate the door into the wall for a seamless look.

#### classic accessories

Decorative inlays, crowns or milled cassings.

#### sound insulation

Choose the version with increased acoustic parameters.

Read more >>>