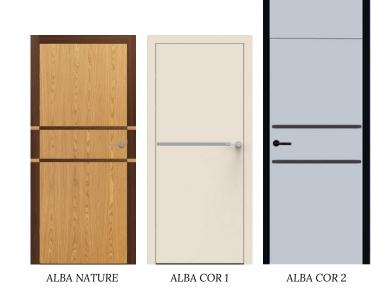

Download the color card

PAINTED RAL 9003

**DI MODA** burlington oak

NATURE rustic oak

DI MODA cashmere

DI MODA sage

ALBA subtle interior jewelry

ALBA doors, with their horizontal and vertical inlays, offer an elegant touch to your space. Their delicate patterns bring harmony and subtlety, giving your interior a unique character. Discover how these doors can inspire the creation of one-of-a-kind designs.

#### **ALBA**

an elegant frame

#### **ALBA**

ALBA doors with inlays in aluminum, black, white, gold, in natural finish or durable corian, as well as the option of milling only, allow you to create a unique design. Choose a detail that highlights your interior's character and adds unparalleled elegance.