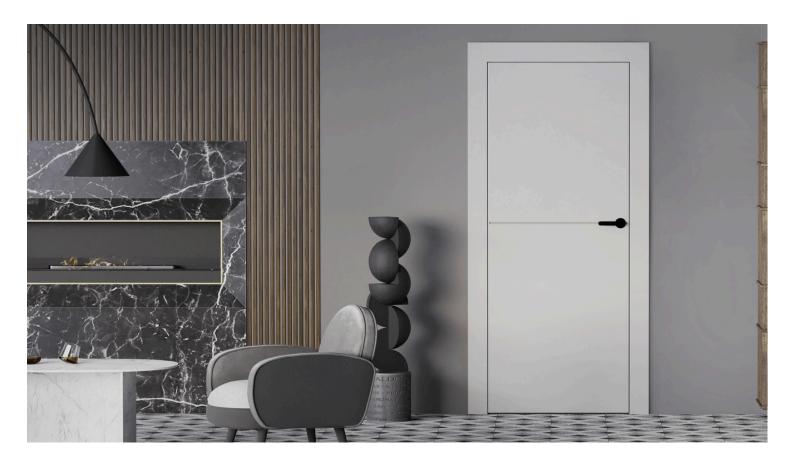

# FLAT a model with countless possibilities

Discover doors that redefine space, combining classic simplicity with modern style. The minimalist form of the Flat model is a blank canvas on which you paint the character of your interior. Regardless of the style - loft, Scandinavian or elegant - these doors open up endless arrangement possibilities, emphasizing the uniqueness of each room.

#### - FLAT hidden, high, perverse

FLAT does not limit you in any dimension - available in various heights, with the option of reverse rebate and hidden hinges, they adapt to your vision. These are doors that combine functionality with unlimited freedom of arrangement.