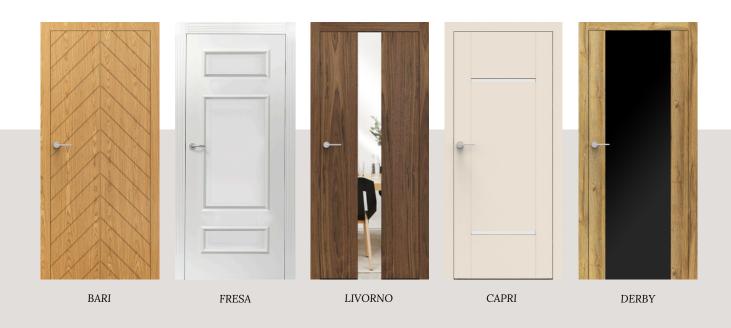

milled surfaces give the doors distinctive character, blending tradition with elegant style. VITA brings harmony to your interior, highlighting its timeless charm. seamlessly It complements various arrangementsfrom sophisticated residences to cozy apartments-always standing as a symbol of refined taste.





## VITA — enjoy many variants







#### **VITA**

#### in your interiors

I decided to buy Vita doors, in the color Di Moda Bianco and the doors look amazing! I have never seen such solid workmanship. They are heavy, elegant and give the interior a timeless character. The implementation period turned out to be faster than planned. I am truly delighted and recommend them with all my heart.

Kasia, Google review







value lies in the details.



#### Discover more collections -





### Open our doors in showrooms all over Poland

We collaborate with a nationwide sales network across Poland. In our showrooms, you can explore our doors and view finish samples in person.

Find a showroom







#### **About INTER DOOR**

We are a Polish manufacturer of custom-made doors. Our offer includes wooden and glass interior doors, apartment entrance doors and fire doors.



#### **Contact**

kontakt@interdoor.pl +48 58 572 26 50 @inter\_door www.interdoor.pl