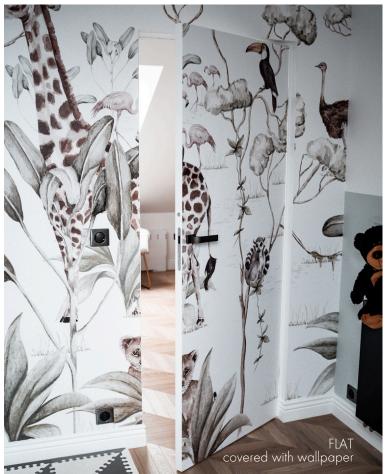

# FLAT a model with countless possibilities

Discover doors that redefine space, combining classic simplicity with modern style. The minimalist form of the Flat model is a blank canvas on which you paint the character of your interior. Regardless of the style - loft, Scandinavian or elegant - these doors open up endless arrangement possibilities, emphasizing the uniqueness of each room.

#### - FLAT hidden, high, perverse

FLAT does not limit you in any dimension - available in various heights, with the option of reverse rebate and hidden hinges, they adapt to your vision. These are doors that combine functionality with unlimited freedom of arrangement.