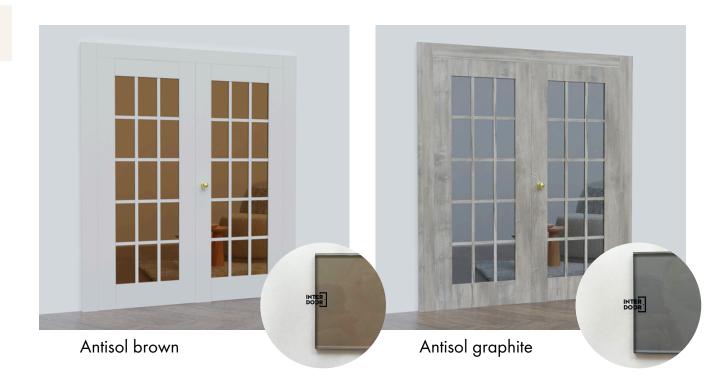

#### various glazing options

#### **LOGGIA**

fall in love with different options