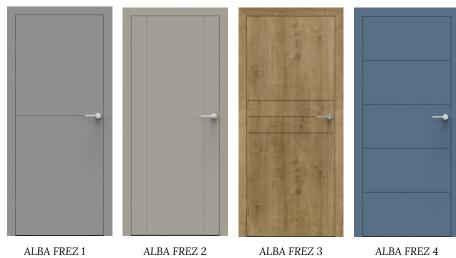

Download the color card

PAINTED RAL 9003

**DI MODA** burlington oak

NATURE rustic oak

DI MODA cashmere

DI MODA sage

ALBA subtle interior jewelry

ALBA doors, with their horizontal and vertical inlays, offer an elegant touch to your space. Their delicate patterns bring harmony and subtlety, giving your interior a unique character. Discover how these doors can inspire the creation of one-of-a-kind designs.

#### **ALBA**

ALBA doors with inlays in aluminum, black, white, gold, in natural finish or durable corian, as well as the option of milling only, allow you to create a unique design. Choose a detail that highlights your interior's character and adds unparalleled elegance.