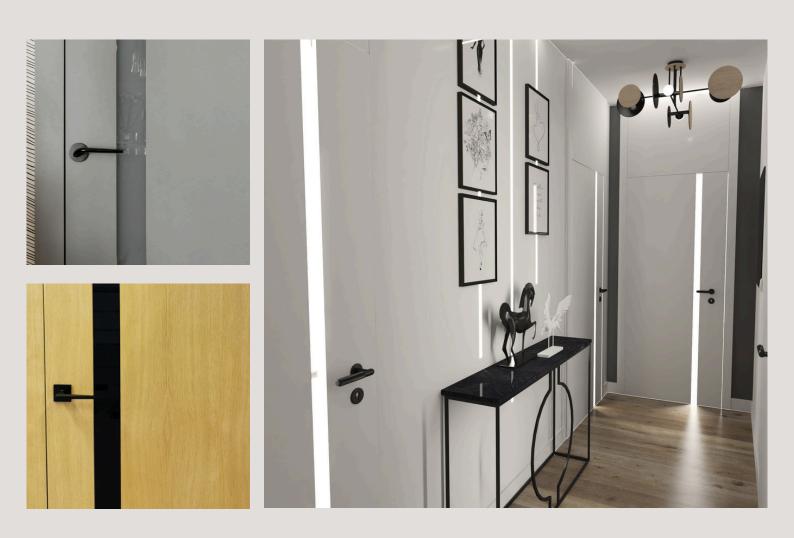

#### widened casings

Choose widened top or side casings. You can also integrate the door into the wall for a seamless look.

#### classic accessories

Decorative inlays, crowns or milled cassings.

#### hidden door frame

Hide the door within the wall or, on the contrary, make it a standout feature in your interior.

Read more >>>

#### door to ceiling

Raise your door to up to 3 metres high.