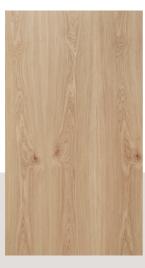

# Colors - match the interior to yourself

You can choose from durable veneers, natural wood finishes, or dozens of lacquer colors.

While white and oak remain timeless favorites, in 2024 cashmere and sage have captured the hearts of Poles.

Download the color card

PAINTED RAL 9003

**DI MODA** burlington oak

NATURE rustic oak

DI MODA cashmere

DI MODA sage

ALBA subtle interior jewelry

ALBA doors, with their horizontal and vertical inlays, offer an elegant touch to your space. Their delicate patterns bring harmony and subtlety, giving your interior a unique character. Discover how these doors can inspire the creation of one-of-a-kind designs.