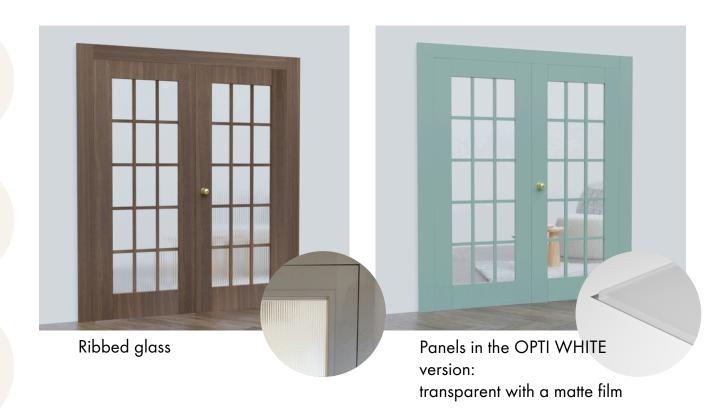

#### various glazing options

#### **LOGGIA**

fall in love with different options