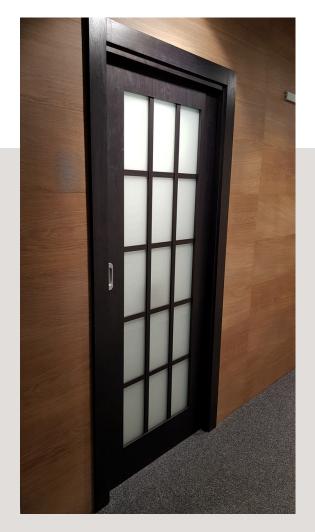

#### hidden door frame

Hide the door within the wall or, on the contrary, make it a standout feature in your interior.

Read more >>>

#### doors as a set

You can choose the same design for interior, sliding and entrance doors.

Read more >>>